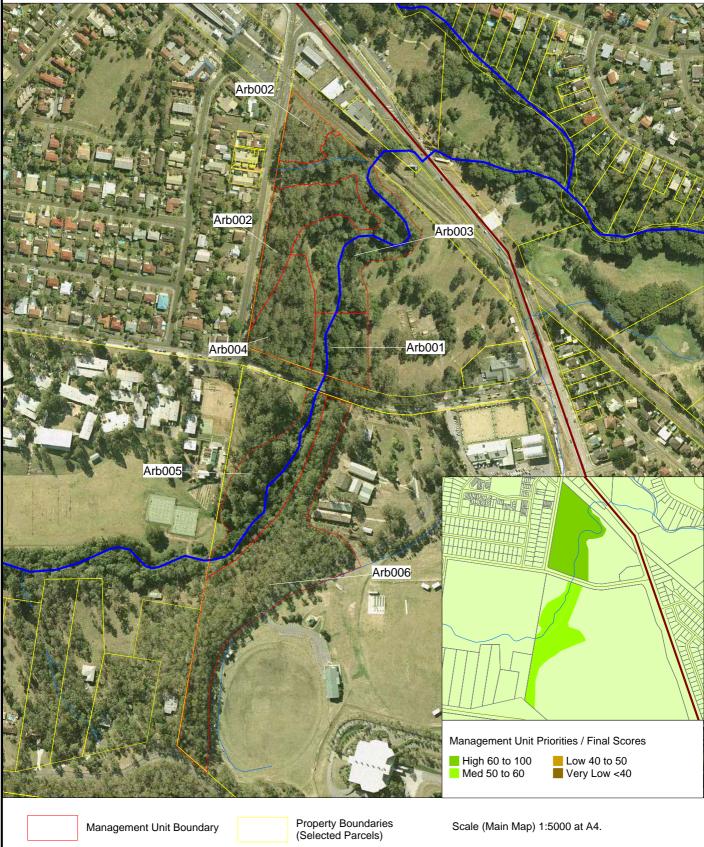

## Arbor St Parkland, Ferny Grove. Management Unit Boundaries

Waterway

Map Date: 19/12/2006 (c) Brisbane City Council [2006].
Disclaimer: In consideration of Council, and the copyright owners listed below, permitting the use of this data, you acknowledge and agree that Council, and the copyright owners, give no warranty in relation to the data (including accuracy, reliability, completeness, currency or suitability) and accept no liability (including without limitation, liability in negligence) for any loss, damage or costs (including consequential damage), relating to any use of this data. Data must not be used for direct marketing or be used in breach of the privacy laws. Copyright of data is as follows: Cadastre (c) 2006 Department of Natural Resources and Mines. Street Names and House Numbers (c) 2006 Brisbane City Council. 2005 Aerial Imagery (c) 2005 QASCO. 2002 Aerial Imagery (c) 2002 Webmap Cadastral Data (June 2006)